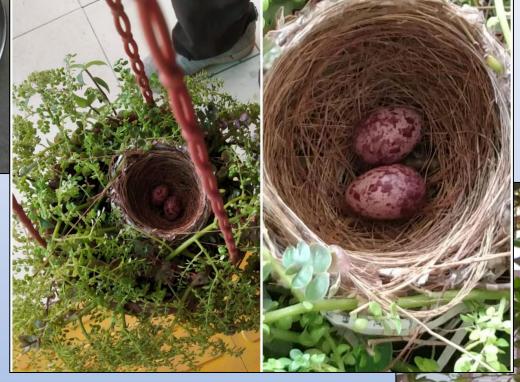

## EARTH DAY 2022: "पश्-पक्षी बचाओ अभियान"

On the Occasion of Earth Day 22nd April, Department of BOTANY, Govt Arts & Commerce Girls College Raipur

वनस्पित शास्त्र विभाग द्वारा आयोजित "पशु-पक्षी बचाओ अभियान" इस गर्मी से सिर्फ़ इंसान ही नहीं, बल्कि नन्हें-नन्हें पक्षी भी परेशान हैं. एक अच्छे व्यक्ति होने के नाते आप पक्षियों को बचाने के लिए कुछ उपाय अपने घर पर ही कर सकते हैं। अपने घर की बालकनी और आंगन में आप पिक्षयों के लिए पानी रख सकते हैं. पानी के साथ अगर हम उनके लिए खाना भी रख देंगे, तो उन्हें ज़्यादा भटकना नहीं पड़ेगा. तो बताइए, आप भी इन गर्मियों से लड़ने में पिक्षयों की मदद करेंगे न, जिससे कि वो अपनी चहचहाहट से हमारा वातावरण हमेशा गुलज़ार करते रहें? आप सभी एक छोटी-सी कोशिश करें और फोटो खींच के अपलोड करिये।