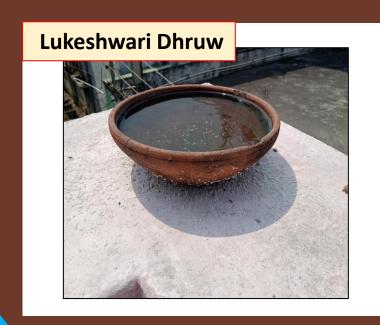

## EARTH DAY 2022: "पश्-पक्षी बचाओ अभियान"

On the Occasion of Earth Day 22nd April, Department of BOTANY, Govt Arts & Commerce Girls College Raipur

वनस्पित शास्त्र विभाग द्वारा आयोजित "पशु-पक्षी बचाओ अभियान" इस गर्मी से सिर्फ़ इंसान ही नहीं, बल्कि नन्हें-नन्हें पक्षी भी परेशान हैं. एक अच्छे व्यक्ति होने के नाते आप पक्षियों को बचाने के लिए कुछ उपाय अपने घर पर ही कर सकते हैं। अपने घर की बालकनी और आंगन में आप पिक्षयों के लिए पानी रख सकते हैं. पानी के साथ अगर हम उनके लिए खाना भी रख देंगे, तो उन्हें ज़्यादा भटकना नहीं पड़ेगा. तो बताइए, आप भी इन गर्मियों से लड़ने में पिक्षयों की मदद करेंगे न, जिससे कि वो अपनी चहचहाहट से हमारा वातावरण हमेशा गुलज़ार करते रहें? आप सभी एक छोटी-सी कोशिश करें और फोटो खींच के अपलोड करिये।

# इस भीषण गर्मी में पंछियों को राहत दे ,सकोरा रखे और अन्य को भी प्रेरित करे 🁙 🆫 🦜