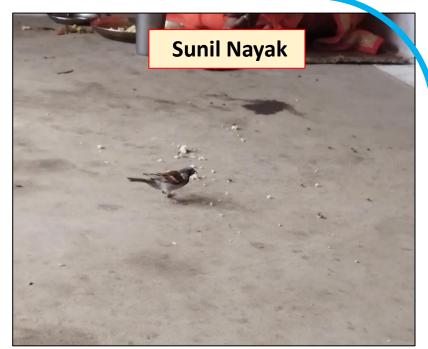

## EARTH DAY 2022: "पश्-पक्षी बचाओ अभियान"

On the Occasion of Earth Day 22nd April, Department of BOTANY, Govt Arts & Commerce Girls College Raipur

वनस्पित शास्त्र विभाग द्वारा आयोजित "पशु-पक्षी बचाओ अभियान" इस गर्मी से सिर्फ़ इंसान ही नहीं, बल्कि नन्हें-नन्हें पक्षी भी परेशान हैं. एक अच्छे व्यक्ति होने के नाते आप पक्षियों को बचाने के लिए कुछ उपाय अपने घर पर ही कर सकते हैं। अपने घर की बालकनी और आंगन में आप पिक्षयों के लिए पानी रख सकते हैं. पानी के साथ अगर हम उनके लिए खाना भी रख देंगे, तो उन्हें ज़्यादा भटकना नहीं पड़ेगा. तो बताइए, आप भी इन गर्मियों से लड़ने में पिक्षयों की मदद करेंगे न, जिससे कि वो अपनी चहचहाहट से हमारा वातावरण हमेशा गुलज़ार करते रहें? आप सभी एक छोटी-सी कोशिश करें और फोटो खींच के अपलोड करिये।