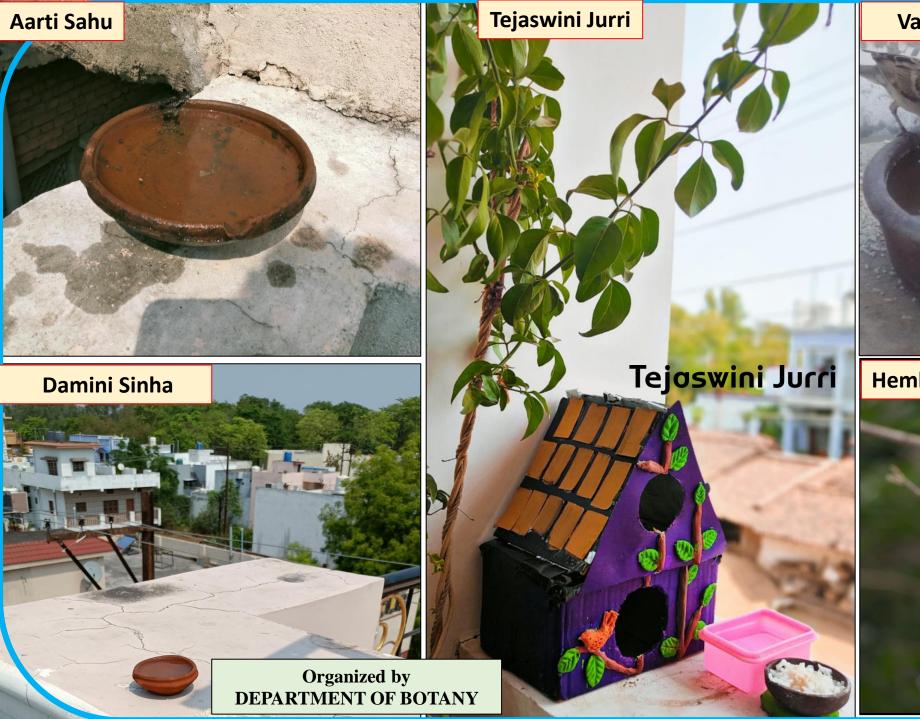

## EARTH DAY 2022: "पश्-पक्षी बचाओ अभियान"

On the Occasion of Earth Day 22nd April, Department of BOTANY, Govt Arts & Commerce Girls College Raipur

वनस्पित शास्त्र विभाग द्वारा आयोजित "पशु-पक्षी बचाओ अभियान" इस गर्मी से सिर्फ़ इंसान ही नहीं, बल्कि नन्हें-नन्हें पक्षी भी परेशान हैं. एक अच्छे व्यक्ति होने के नाते आप पक्षियों को बचाने के लिए कुछ उपाय अपने घर पर ही कर सकते हैं। अपने घर की बालकनी और आंगन में आप पिक्षयों के लिए पानी रख सकते हैं. पानी के साथ अगर हम उनके लिए खाना भी रख देंगे, तो उन्हें ज़्यादा भटकना नहीं पड़ेगा. तो बताइए, आप भी इन गर्मियों से लड़ने में पिक्षयों की मदद करेंगे न, जिससे कि वो अपनी चहचहाहट से हमारा वातावरण हमेशा गुलज़ार करते रहें? आप सभी एक छोटी-सी कोशिश करें और फोटो खींच के अपलोड करिये।