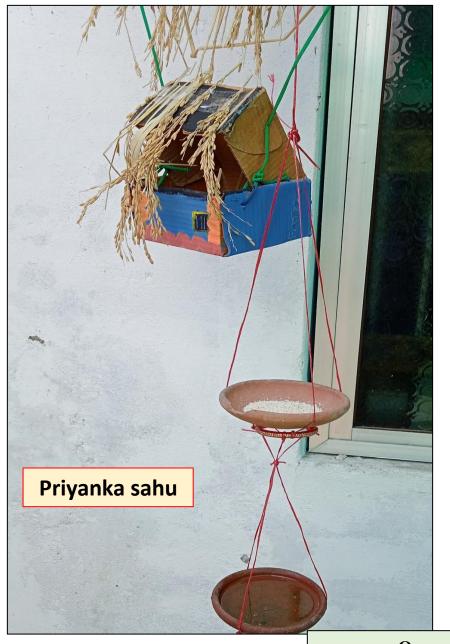

## EARTH DAY 2022: "पश्-पक्षी बचाओ अभियान"

On the Occasion of Earth Day 22nd April, Department of BOTANY, Govt Arts & Commerce Girls College Raipur

वनस्पित शास्त्र विभाग द्वारा आयोजित "पशु-पक्षी बचाओ अभियान" इस गर्मी से सिर्फ़ इंसान ही नहीं, बल्कि नन्हें-नन्हें पक्षी भी परेशान हैं. एक अच्छे व्यक्ति होने के नाते आप पक्षियों को बचाने के लिए कुछ उपाय अपने घर पर ही कर सकते हैं। अपने घर की बालकनी और आंगन में आप पिक्षयों के लिए पानी रख सकते हैं. पानी के साथ अगर हम उनके लिए खाना भी रख देंगे, तो उन्हें ज़्यादा भटकना नहीं पड़ेगा. तो बताइए, आप भी इन गर्मियों से लड़ने में पिक्षयों की मदद करेंगे न, जिससे कि वो अपनी चहचहाहट से हमारा वातावरण हमेशा गुलज़ार करते रहें? आप सभी एक छोटी-सी कोशिश करें और फोटो खींच के अपलोड करिये।