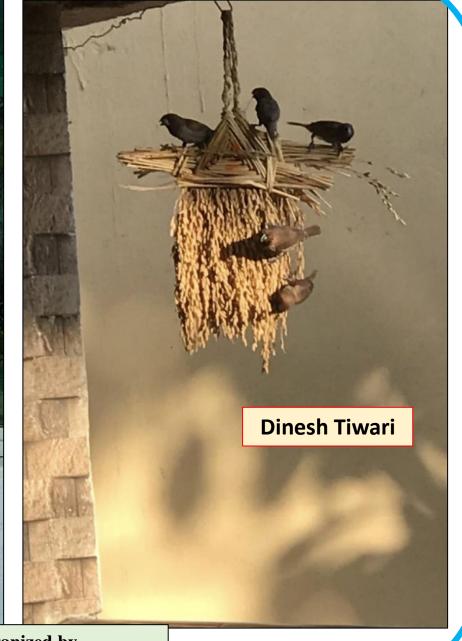

## EARTH DAY 2022: "पश्-पक्षी बचाओ अभियान"

On the Occasion of Earth Day 22nd April, Department of BOTANY, Govt Arts & Commerce Girls College Raipur

वनस्पित शास्त्र विभाग द्वारा आयोजित "पशु-पक्षी बचाओ अभियान" इस गर्मी से सिर्फ़ इंसान ही नहीं, बल्कि नन्हें-नन्हें पक्षी भी परेशान हैं. एक अच्छे व्यक्ति होने के नाते आप पक्षियों को बचाने के लिए कुछ उपाय अपने घर पर ही कर सकते हैं। अपने घर की बालकनी और आंगन में आप पिक्षयों के लिए पानी रख सकते हैं. पानी के साथ अगर हम उनके लिए खाना भी रख देंगे, तो उन्हें ज़्यादा भटकना नहीं पड़ेगा. तो बताइए, आप भी इन गर्मियों से लड़ने में पिक्षयों की मदद करेंगे न, जिससे कि वो अपनी चहचहाहट से हमारा वातावरण हमेशा गुलज़ार करते रहें? आप सभी एक छोटी-सी कोशिश करें और फोटो खींच के अपलोड करिये।