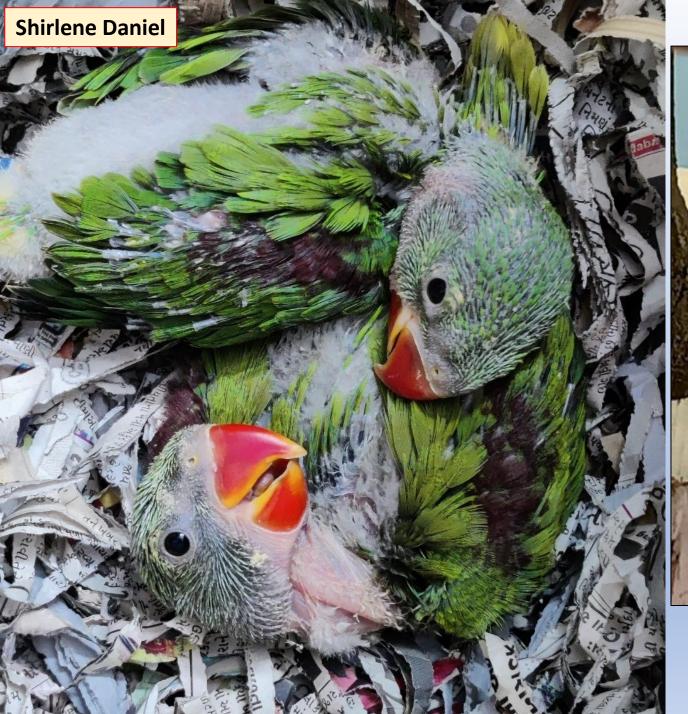

## EARTH DAY 2022: "पश्-पक्षी बचाओ अभियान"

On the Occasion of Earth Day 22nd April, Department of BOTANY, Govt Arts & Commerce Girls College Raipur

वनस्पित शास्त्र विभाग द्वारा आयोजित "पशु-पक्षी बचाओ अभियान" इस गर्मी से सिर्फ़ इंसान ही नहीं, बल्कि नन्हें-नन्हें पक्षी भी परेशान हैं. एक अच्छे व्यक्ति होने के नाते आप पक्षियों को बचाने के लिए कुछ उपाय अपने घर पर ही कर सकते हैं। अपने घर की बालकनी और आंगन में आप पिक्षयों के लिए पानी रख सकते हैं. पानी के साथ अगर हम उनके लिए खाना भी रख देंगे, तो उन्हें ज़्यादा भटकना नहीं पड़ेगा. तो बताइए, आप भी इन गर्मियों से लड़ने में पिक्षयों की मदद करेंगे न, जिससे कि वो अपनी चहचहाहट से हमारा वातावरण हमेशा गुलज़ार करते रहें? आप सभी एक छोटी-सी कोशिश करें और फोटो खींच के अपलोड करिये।