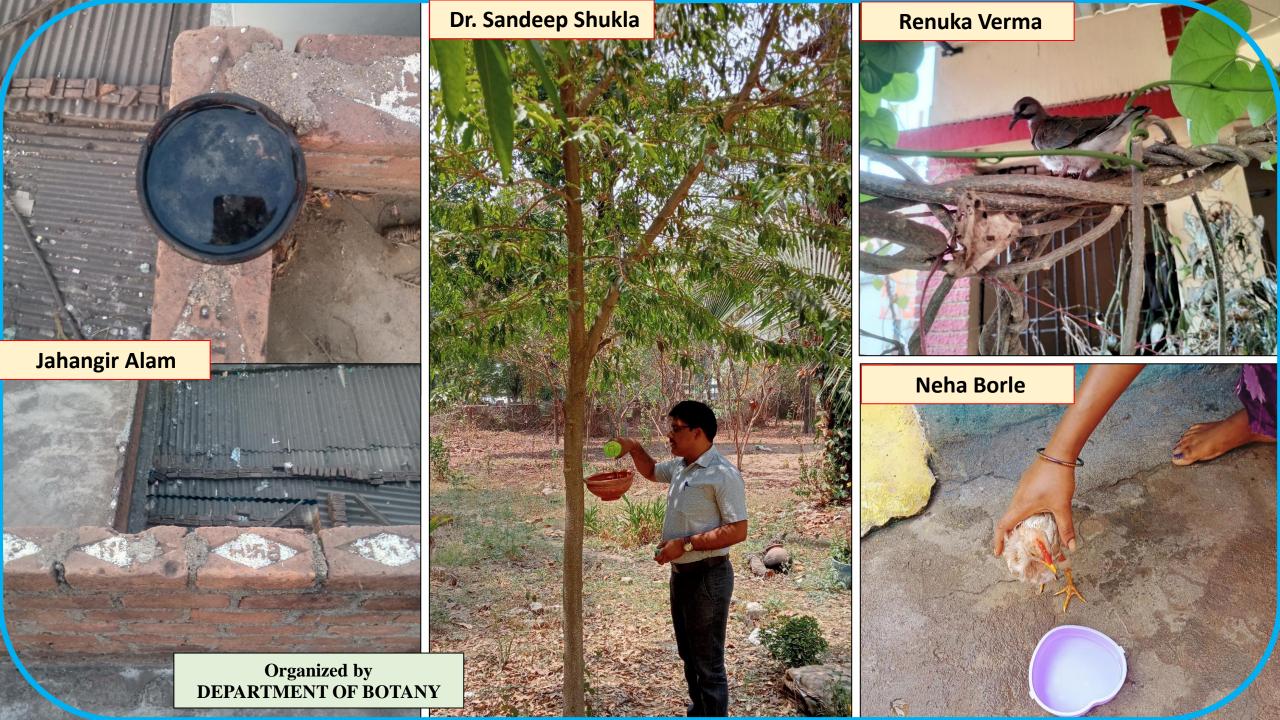

## EARTH DAY 2022: "पश्-पक्षी बचाओ अभियान"

On the Occasion of Earth Day 22nd April, Department of BOTANY, Govt Arts & Commerce Girls College Raipur

वनस्पित शास्त्र विभाग द्वारा आयोजित "पशु-पक्षी बचाओ अभियान" इस गर्मी से सिर्फ़ इंसान ही नहीं, बल्कि नन्हें-नन्हें पक्षी भी परेशान हैं. एक अच्छे व्यक्ति होने के नाते आप पक्षियों को बचाने के लिए कुछ उपाय अपने घर पर ही कर सकते हैं। अपने घर की बालकनी और आंगन में आप पिक्षयों के लिए पानी रख सकते हैं. पानी के साथ अगर हम उनके लिए खाना भी रख देंगे, तो उन्हें ज़्यादा भटकना नहीं पड़ेगा. तो बताइए, आप भी इन गर्मियों से लड़ने में पिक्षयों की मदद करेंगे न, जिससे कि वो अपनी चहचहाहट से हमारा वातावरण हमेशा गुलज़ार करते रहें? आप सभी एक छोटी-सी कोशिश करें और फोटो खींच के अपलोड करिये।