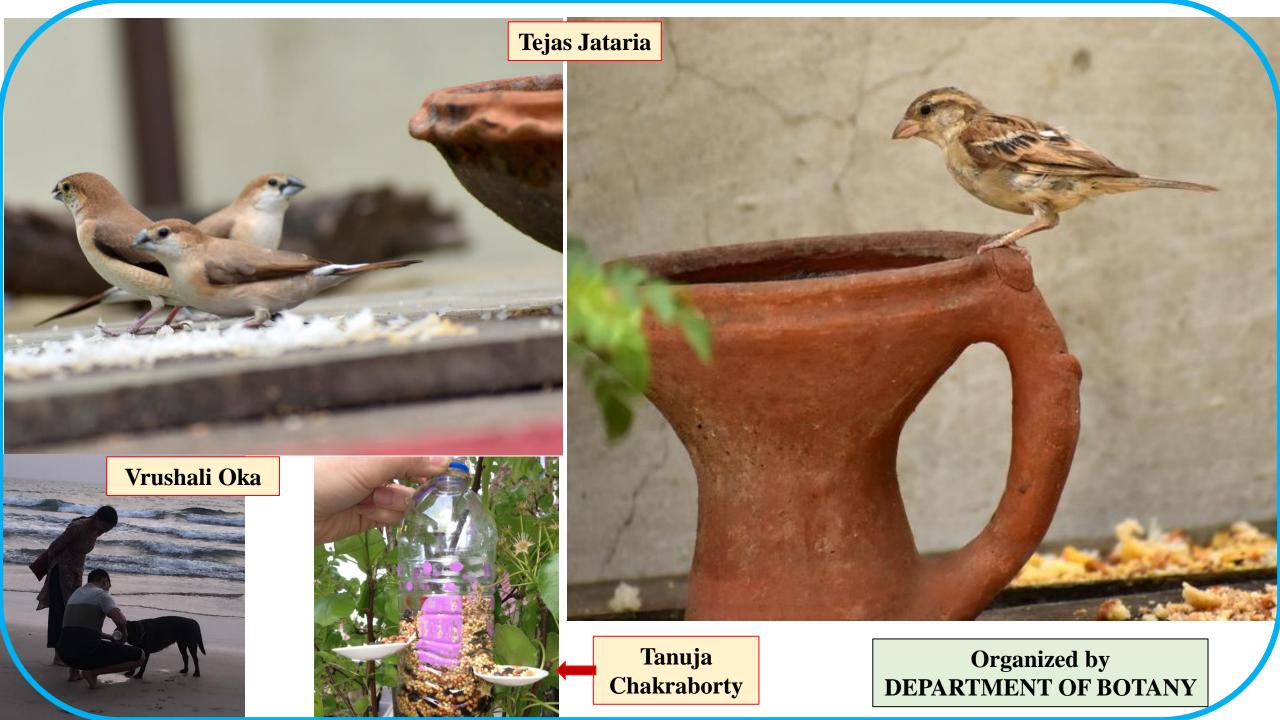

## EARTH DAY 2022: "पश्-पक्षी बचाओ अभियान"

On the Occasion of Earth Day 22nd April, Department of BOTANY, Govt Arts & Commerce Girls College Raipur

वनस्पित शास्त्र विभाग द्वारा आयोजित "पशु-पक्षी बचाओ अभियान" इस गर्मी से सिर्फ़ इंसान ही नहीं, बल्कि नन्हें-नन्हें पक्षी भी परेशान हैं. एक अच्छे व्यक्ति होने के नाते आप पक्षियों को बचाने के लिए कुछ उपाय अपने घर पर ही कर सकते हैं। अपने घर की बालकनी और आंगन में आप पिक्षयों के लिए पानी रख सकते हैं. पानी के साथ अगर हम उनके लिए खाना भी रख देंगे, तो उन्हें ज़्यादा भटकना नहीं पड़ेगा. तो बताइए, आप भी इन गर्मियों से लड़ने में पिक्षयों की मदद करेंगे न, जिससे कि वो अपनी चहचहाहट से हमारा वातावरण हमेशा गुलज़ार करते रहें? आप सभी एक छोटी-सी कोशिश करें और फोटो खींच के अपलोड करिये।