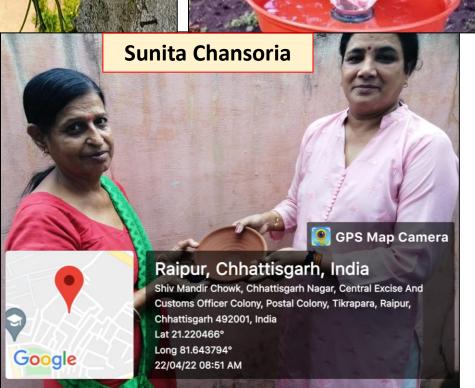

## EARTH DAY 2022: "पश्-पक्षी बचाओ अभियान"

On the Occasion of Earth Day 22nd April, Department of BOTANY, Govt Arts & Commerce Girls College Raipur

वनस्पित शास्त्र विभाग द्वारा आयोजित "पशु-पक्षी बचाओ अभियान" इस गर्मी से सिर्फ़ इंसान ही नहीं, बल्कि नन्हें-नन्हें पक्षी भी परेशान हैं. एक अच्छे व्यक्ति होने के नाते आप पक्षियों को बचाने के लिए कुछ उपाय अपने घर पर ही कर सकते हैं। अपने घर की बालकनी और आंगन में आप पिक्षयों के लिए पानी रख सकते हैं. पानी के साथ अगर हम उनके लिए खाना भी रख देंगे, तो उन्हें ज़्यादा भटकना नहीं पड़ेगा. तो बताइए, आप भी इन गर्मियों से लड़ने में पिक्षयों की मदद करेंगे न, जिससे कि वो अपनी चहचहाहट से हमारा वातावरण हमेशा गुलज़ार करते रहें? आप सभी एक छोटी-सी कोशिश करें और फोटो खींच के अपलोड करिये।