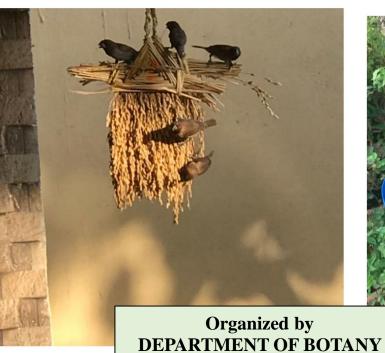

## EARTH DAY 2022: "पश्-पक्षी बचाओ अभियान"

On the Occasion of Earth Day 22nd April, Department of BOTANY, Govt Arts & Commerce Girls College Raipur

वनस्पित शास्त्र विभाग द्वारा आयोजित "पशु-पक्षी बचाओ अभियान" इस गर्मी से सिर्फ़ इंसान ही नहीं, बल्कि नन्हें-नन्हें पक्षी भी परेशान हैं. एक अच्छे व्यक्ति होने के नाते आप पक्षियों को बचाने के लिए कुछ उपाय अपने घर पर ही कर सकते हैं। अपने घर की बालकनी और आंगन में आप पिक्षयों के लिए पानी रख सकते हैं. पानी के साथ अगर हम उनके लिए खाना भी रख देंगे, तो उन्हें ज़्यादा भटकना नहीं पड़ेगा. तो बताइए, आप भी इन गर्मियों से लड़ने में पिक्षयों की मदद करेंगे न, जिससे कि वो अपनी चहचहाहट से हमारा वातावरण हमेशा गुलज़ार करते रहें? आप सभी एक छोटी-सी कोशिश करें और फोटो खींच के अपलोड करिये।