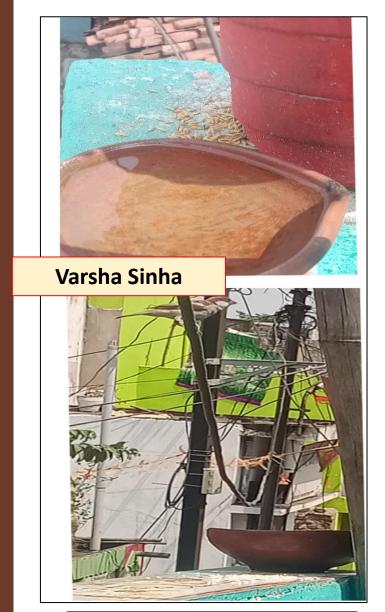

## EARTH DAY 2022: "पश्-पक्षी बचाओ अभियान"

On the Occasion of Earth Day 22nd April, Department of BOTANY, Govt Arts & Commerce Girls College Raipur

वनस्पित शास्त्र विभाग द्वारा आयोजित "पशु-पक्षी बचाओ अभियान" इस गर्मी से सिर्फ़ इंसान ही नहीं, बल्कि नन्हें-नन्हें पक्षी भी परेशान हैं. एक अच्छे व्यक्ति होने के नाते आप पक्षियों को बचाने के लिए कुछ उपाय अपने घर पर ही कर सकते हैं। अपने घर की बालकनी और आंगन में आप पिक्षयों के लिए पानी रख सकते हैं. पानी के साथ अगर हम उनके लिए खाना भी रख देंगे, तो उन्हें ज़्यादा भटकना नहीं पड़ेगा. तो बताइए, आप भी इन गर्मियों से लड़ने में पिक्षयों की मदद करेंगे न, जिससे कि वो अपनी चहचहाहट से हमारा वातावरण हमेशा गुलज़ार करते रहें? आप सभी एक छोटी-सी कोशिश करें और फोटो खींच के अपलोड करिये।

# इस भीषण गर्मी में पंछियों को राहत दे ,सकोरा रखे और अन्य को भी प्रेरित करे 🁙 🆫 🦜