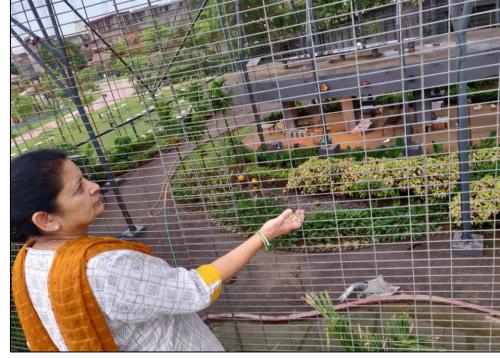

## EARTH DAY 2022: "पश्-पक्षी बचाओ अभियान"

On the Occasion of Earth Day 22nd April, Department of BOTANY, Govt Arts & Commerce Girls College Raipur

वनस्पित शास्त्र विभाग द्वारा आयोजित "पशु-पक्षी बचाओ अभियान" इस गर्मी से सिर्फ़ इंसान ही नहीं, बल्कि नन्हें-नन्हें पक्षी भी परेशान हैं. एक अच्छे व्यक्ति होने के नाते आप पक्षियों को बचाने के लिए कुछ उपाय अपने घर पर ही कर सकते हैं। अपने घर की बालकनी और आंगन में आप पिक्षयों के लिए पानी रख सकते हैं. पानी के साथ अगर हम उनके लिए खाना भी रख देंगे, तो उन्हें ज़्यादा भटकना नहीं पड़ेगा. तो बताइए, आप भी इन गर्मियों से लड़ने में पिक्षयों की मदद करेंगे न, जिससे कि वो अपनी चहचहाहट से हमारा वातावरण हमेशा गुलज़ार करते रहें? आप सभी एक छोटी-सी कोशिश करें और फोटो खींच के अपलोड करिये।