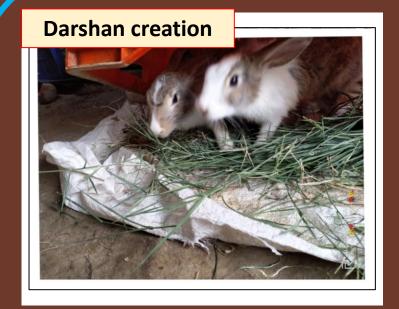

## EARTH DAY 2022: "पश्-पक्षी बचाओ अभियान"

On the Occasion of Earth Day 22nd April, Department of BOTANY, Govt Arts & Commerce Girls College Raipur

वनस्पित शास्त्र विभाग द्वारा आयोजित "पशु-पक्षी बचाओ अभियान" इस गर्मी से सिर्फ़ इंसान ही नहीं, बल्कि नन्हें-नन्हें पक्षी भी परेशान हैं. एक अच्छे व्यक्ति होने के नाते आप पक्षियों को बचाने के लिए कुछ उपाय अपने घर पर ही कर सकते हैं। अपने घर की बालकनी और आंगन में आप पिक्षयों के लिए पानी रख सकते हैं. पानी के साथ अगर हम उनके लिए खाना भी रख देंगे, तो उन्हें ज़्यादा भटकना नहीं पड़ेगा. तो बताइए, आप भी इन गर्मियों से लड़ने में पिक्षयों की मदद करेंगे न, जिससे कि वो अपनी चहचहाहट से हमारा वातावरण हमेशा गुलज़ार करते रहें? आप सभी एक छोटी-सी कोशिश करें और फोटो खींच के अपलोड करिये।

# इस भीषण गर्मी में पंछियों को राहत दे ,सकोरा रखे और अन्य को भी प्रेरित करे 🁙 🆫 🦜