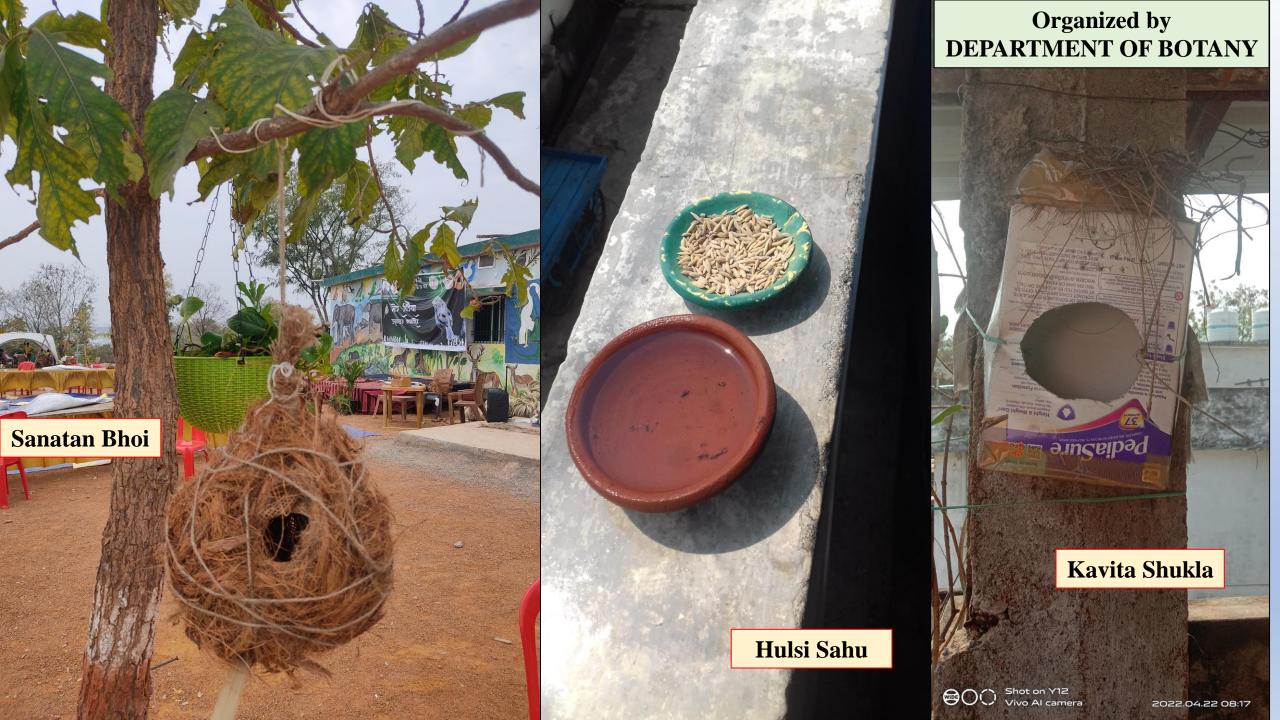

## EARTH DAY 2022: "पश्-पक्षी बचाओ अभियान"

On the Occasion of Earth Day 22nd April, Department of BOTANY, Govt Arts & Commerce Girls College Raipur

वनस्पित शास्त्र विभाग द्वारा आयोजित "पशु-पक्षी बचाओ अभियान" इस गर्मी से सिर्फ़ इंसान ही नहीं, बल्कि नन्हें-नन्हें पक्षी भी परेशान हैं. एक अच्छे व्यक्ति होने के नाते आप पक्षियों को बचाने के लिए कुछ उपाय अपने घर पर ही कर सकते हैं। अपने घर की बालकनी और आंगन में आप पिक्षयों के लिए पानी रख सकते हैं. पानी के साथ अगर हम उनके लिए खाना भी रख देंगे, तो उन्हें ज़्यादा भटकना नहीं पड़ेगा. तो बताइए, आप भी इन गर्मियों से लड़ने में पिक्षयों की मदद करेंगे न, जिससे कि वो अपनी चहचहाहट से हमारा वातावरण हमेशा गुलज़ार करते रहें? आप सभी एक छोटी-सी कोशिश करें और फोटो खींच के अपलोड करिये।

# इस भीषण गर्मी में पंछियों को राहत दे ,सकोरा रखे और अन्य को भी प्रेरित करे 🁙 🆫 🦜