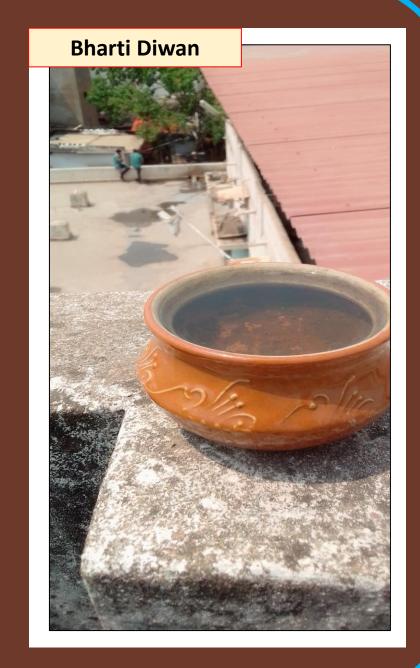

## EARTH DAY 2022: "पश्-पक्षी बचाओ अभियान"

On the Occasion of Earth Day 22nd April, Department of BOTANY, Govt Arts & Commerce Girls College Raipur

वनस्पित शास्त्र विभाग द्वारा आयोजित "पशु-पक्षी बचाओ अभियान" इस गर्मी से सिर्फ़ इंसान ही नहीं, बल्कि नन्हें-नन्हें पक्षी भी परेशान हैं. एक अच्छे व्यक्ति होने के नाते आप पक्षियों को बचाने के लिए कुछ उपाय अपने घर पर ही कर सकते हैं। अपने घर की बालकनी और आंगन में आप पिक्षयों के लिए पानी रख सकते हैं. पानी के साथ अगर हम उनके लिए खाना भी रख देंगे, तो उन्हें ज़्यादा भटकना नहीं पड़ेगा. तो बताइए, आप भी इन गर्मियों से लड़ने में पिक्षयों की मदद करेंगे न, जिससे कि वो अपनी चहचहाहट से हमारा वातावरण हमेशा गुलज़ार करते रहें? आप सभी एक छोटी-सी कोशिश करें और फोटो खींच के अपलोड करिये।

# इस भीषण गर्मी में पंछियों को राहत दे ,सकोरा रखे और अन्य को भी प्रेरित करे 🁙 🆫 🦜