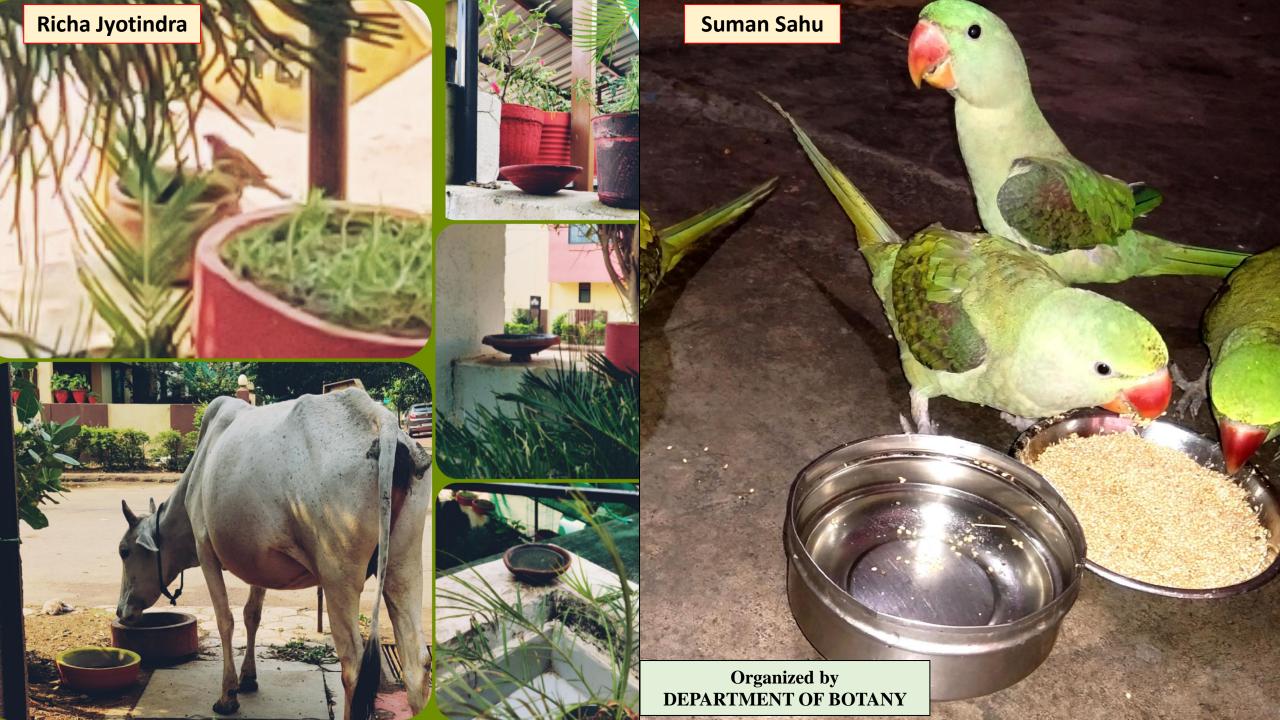

## EARTH DAY 2022: "पश्-पक्षी बचाओ अभियान"

On the Occasion of Earth Day 22nd April, Department of BOTANY, Govt Arts & Commerce Girls College Raipur

वनस्पित शास्त्र विभाग द्वारा आयोजित "पशु-पक्षी बचाओ अभियान" इस गर्मी से सिर्फ़ इंसान ही नहीं, बल्कि नन्हें-नन्हें पक्षी भी परेशान हैं. एक अच्छे व्यक्ति होने के नाते आप पक्षियों को बचाने के लिए कुछ उपाय अपने घर पर ही कर सकते हैं। अपने घर की बालकनी और आंगन में आप पिक्षयों के लिए पानी रख सकते हैं. पानी के साथ अगर हम उनके लिए खाना भी रख देंगे, तो उन्हें ज़्यादा भटकना नहीं पड़ेगा. तो बताइए, आप भी इन गर्मियों से लड़ने में पिक्षयों की मदद करेंगे न, जिससे कि वो अपनी चहचहाहट से हमारा वातावरण हमेशा गुलज़ार करते रहें? आप सभी एक छोटी-सी कोशिश करें और फोटो खींच के अपलोड करिये।