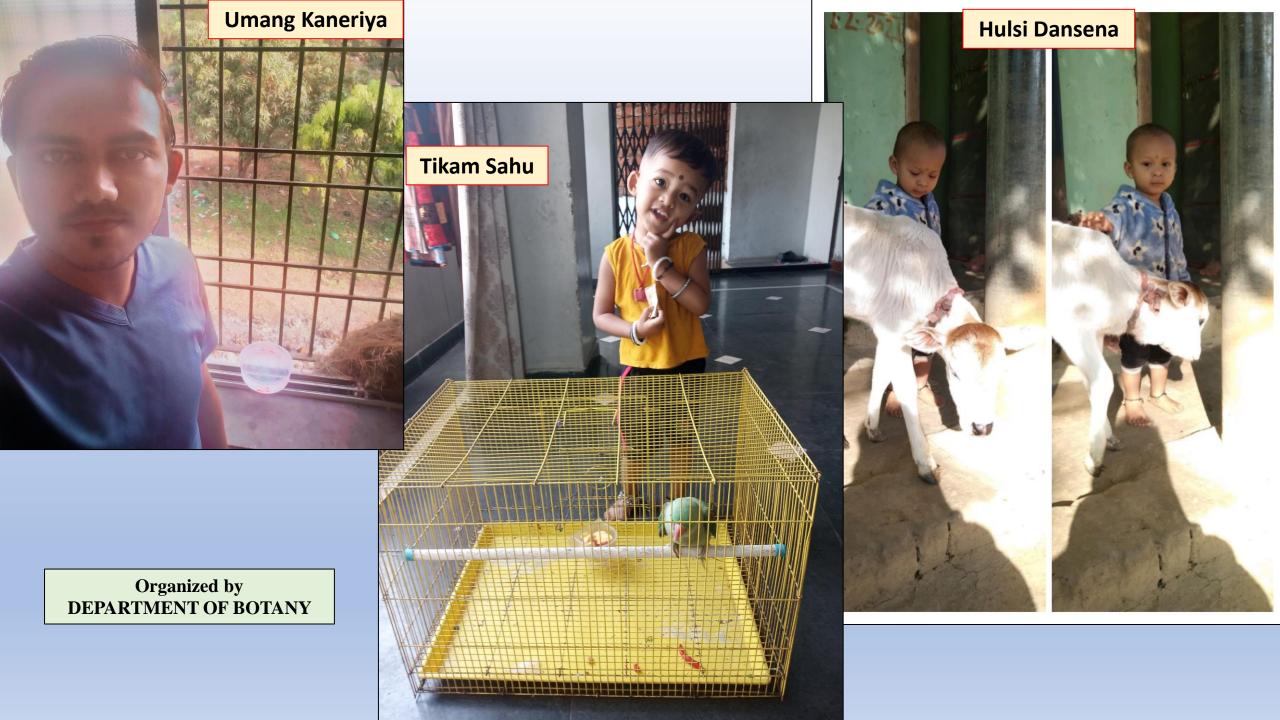

## EARTH DAY 2022: "पश्-पक्षी बचाओ अभियान"

On the Occasion of Earth Day 22nd April, Department of BOTANY, Govt Arts & Commerce Girls College Raipur

वनस्पित शास्त्र विभाग द्वारा आयोजित "पशु-पक्षी बचाओ अभियान" इस गर्मी से सिर्फ़ इंसान ही नहीं, बल्कि नन्हें-नन्हें पक्षी भी परेशान हैं. एक अच्छे व्यक्ति होने के नाते आप पक्षियों को बचाने के लिए कुछ उपाय अपने घर पर ही कर सकते हैं। अपने घर की बालकनी और आंगन में आप पिक्षयों के लिए पानी रख सकते हैं. पानी के साथ अगर हम उनके लिए खाना भी रख देंगे, तो उन्हें ज़्यादा भटकना नहीं पड़ेगा. तो बताइए, आप भी इन गर्मियों से लड़ने में पिक्षयों की मदद करेंगे न, जिससे कि वो अपनी चहचहाहट से हमारा वातावरण हमेशा गुलज़ार करते रहें? आप सभी एक छोटी-सी कोशिश करें और फोटो खींच के अपलोड करिये।