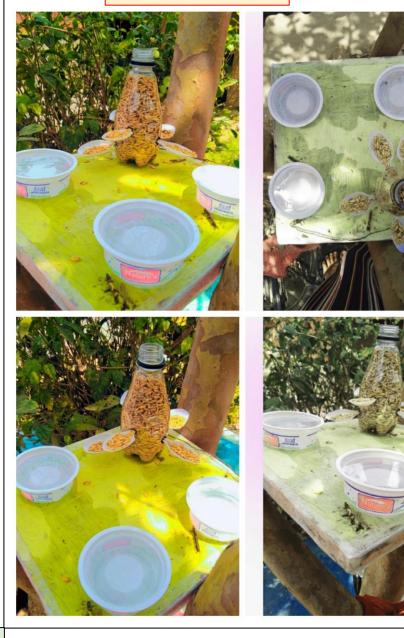

## EARTH DAY 2022: "पश्-पक्षी बचाओ अभियान"

On the Occasion of Earth Day 22nd April, Department of BOTANY, Govt Arts & Commerce Girls College Raipur

वनस्पित शास्त्र विभाग द्वारा आयोजित "पशु-पक्षी बचाओ अभियान" इस गर्मी से सिर्फ़ इंसान ही नहीं, बल्कि नन्हें-नन्हें पक्षी भी परेशान हैं. एक अच्छे व्यक्ति होने के नाते आप पक्षियों को बचाने के लिए कुछ उपाय अपने घर पर ही कर सकते हैं। अपने घर की बालकनी और आंगन में आप पिक्षयों के लिए पानी रख सकते हैं. पानी के साथ अगर हम उनके लिए खाना भी रख देंगे, तो उन्हें ज़्यादा भटकना नहीं पड़ेगा. तो बताइए, आप भी इन गर्मियों से लड़ने में पिक्षयों की मदद करेंगे न, जिससे कि वो अपनी चहचहाहट से हमारा वातावरण हमेशा गुलज़ार करते रहें? आप सभी एक छोटी-सी कोशिश करें और फोटो खींच के अपलोड करिये।

# इस भीषण गर्मी में पंछियों को राहत दे ,सकोरा रखे और अन्य को भी प्रेरित करे 🁙 🆫 🦜