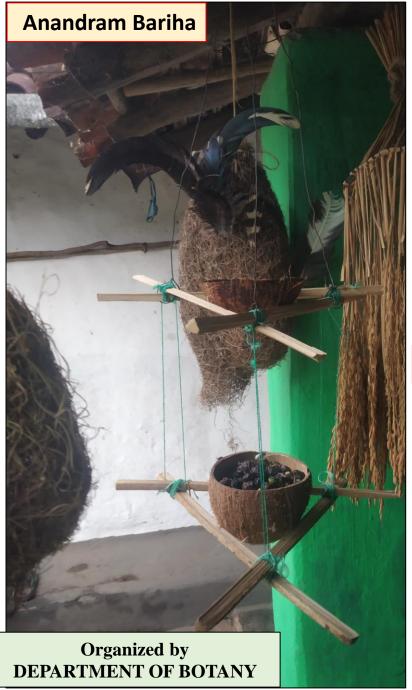

## EARTH DAY 2022: "पश्-पक्षी बचाओ अभियान"

On the Occasion of Earth Day 22nd April, Department of BOTANY, Govt Arts & Commerce Girls College Raipur

वनस्पित शास्त्र विभाग द्वारा आयोजित "पशु-पक्षी बचाओ अभियान" इस गर्मी से सिर्फ़ इंसान ही नहीं, बल्कि नन्हें-नन्हें पक्षी भी परेशान हैं. एक अच्छे व्यक्ति होने के नाते आप पक्षियों को बचाने के लिए कुछ उपाय अपने घर पर ही कर सकते हैं। अपने घर की बालकनी और आंगन में आप पिक्षयों के लिए पानी रख सकते हैं. पानी के साथ अगर हम उनके लिए खाना भी रख देंगे, तो उन्हें ज़्यादा भटकना नहीं पड़ेगा. तो बताइए, आप भी इन गर्मियों से लड़ने में पिक्षयों की मदद करेंगे न, जिससे कि वो अपनी चहचहाहट से हमारा वातावरण हमेशा गुलज़ार करते रहें? आप सभी एक छोटी-सी कोशिश करें और फोटो खींच के अपलोड करिये।