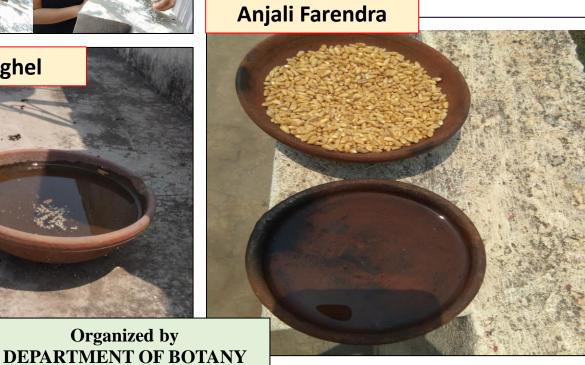

## EARTH DAY 2022: "पश्-पक्षी बचाओ अभियान"

On the Occasion of Earth Day 22nd April, Department of BOTANY, Govt Arts & Commerce Girls College Raipur

वनस्पित शास्त्र विभाग द्वारा आयोजित "पशु-पक्षी बचाओ अभियान" इस गर्मी से सिर्फ़ इंसान ही नहीं, बल्कि नन्हें-नन्हें पक्षी भी परेशान हैं. एक अच्छे व्यक्ति होने के नाते आप पक्षियों को बचाने के लिए कुछ उपाय अपने घर पर ही कर सकते हैं। अपने घर की बालकनी और आंगन में आप पिक्षयों के लिए पानी रख सकते हैं. पानी के साथ अगर हम उनके लिए खाना भी रख देंगे, तो उन्हें ज़्यादा भटकना नहीं पड़ेगा. तो बताइए, आप भी इन गर्मियों से लड़ने में पिक्षयों की मदद करेंगे न, जिससे कि वो अपनी चहचहाहट से हमारा वातावरण हमेशा गुलज़ार करते रहें? आप सभी एक छोटी-सी कोशिश करें और फोटो खींच के अपलोड करिये।

# इस भीषण गर्मी में पंछियों को राहत दे ,सकोरा रखे और अन्य को भी प्रेरित करे 🁙 🆫 🦜