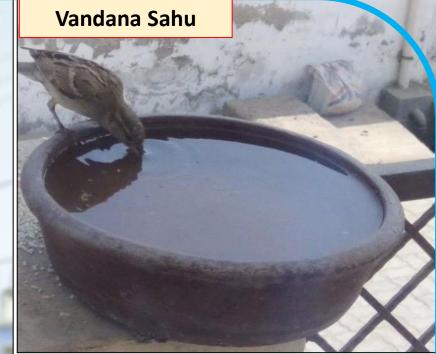

## EARTH DAY 2022: "पश्-पक्षी बचाओ अभियान"

On the Occasion of Earth Day 22nd April, Department of BOTANY, Govt Arts & Commerce Girls College Raipur

वनस्पित शास्त्र विभाग द्वारा आयोजित "पशु-पक्षी बचाओ अभियान" इस गर्मी से सिर्फ़ इंसान ही नहीं, बल्कि नन्हें-नन्हें पक्षी भी परेशान हैं. एक अच्छे व्यक्ति होने के नाते आप पक्षियों को बचाने के लिए कुछ उपाय अपने घर पर ही कर सकते हैं। अपने घर की बालकनी और आंगन में आप पिक्षयों के लिए पानी रख सकते हैं. पानी के साथ अगर हम उनके लिए खाना भी रख देंगे, तो उन्हें ज़्यादा भटकना नहीं पड़ेगा. तो बताइए, आप भी इन गर्मियों से लड़ने में पिक्षयों की मदद करेंगे न, जिससे कि वो अपनी चहचहाहट से हमारा वातावरण हमेशा गुलज़ार करते रहें? आप सभी एक छोटी-सी कोशिश करें और फोटो खींच के अपलोड करिये।