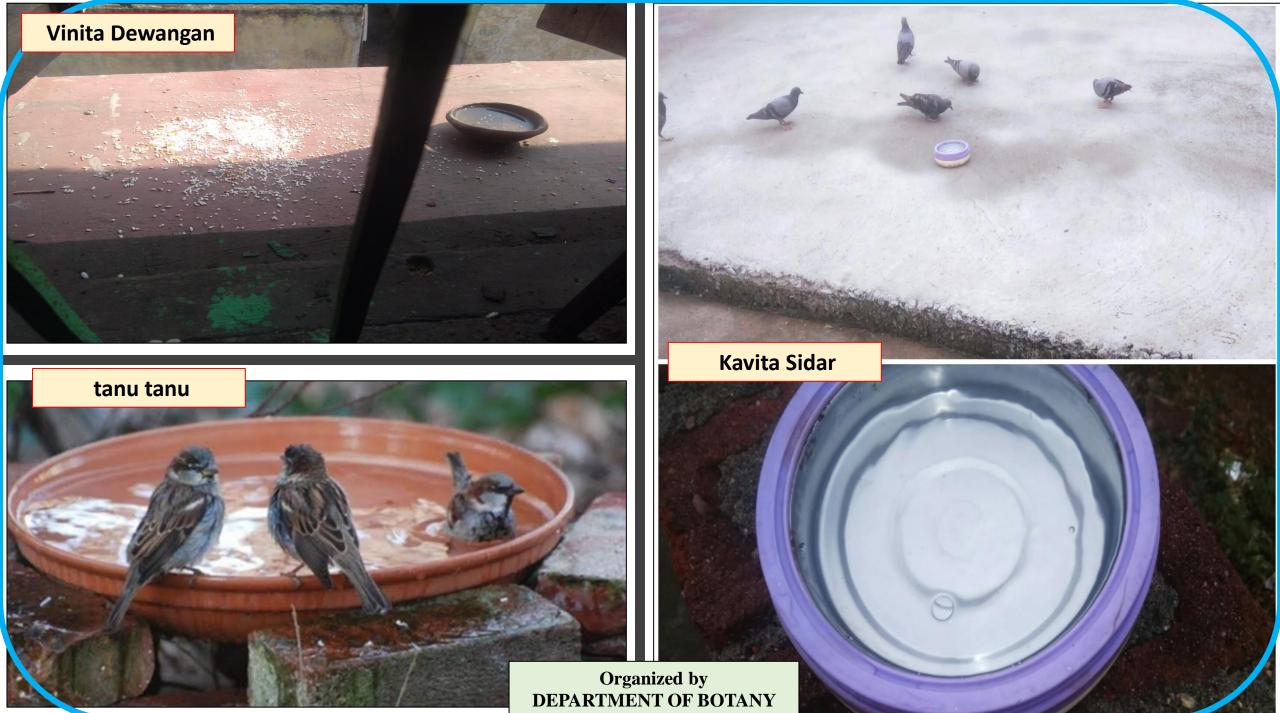

## EARTH DAY 2022: "पश्-पक्षी बचाओ अभियान"

On the Occasion of Earth Day 22nd April, Department of BOTANY, Govt Arts & Commerce Girls College Raipur

वनस्पित शास्त्र विभाग द्वारा आयोजित "पशु-पक्षी बचाओ अभियान" इस गर्मी से सिर्फ़ इंसान ही नहीं, बल्कि नन्हें-नन्हें पक्षी भी परेशान हैं. एक अच्छे व्यक्ति होने के नाते आप पक्षियों को बचाने के लिए कुछ उपाय अपने घर पर ही कर सकते हैं। अपने घर की बालकनी और आंगन में आप पिक्षयों के लिए पानी रख सकते हैं. पानी के साथ अगर हम उनके लिए खाना भी रख देंगे, तो उन्हें ज़्यादा भटकना नहीं पड़ेगा. तो बताइए, आप भी इन गर्मियों से लड़ने में पिक्षयों की मदद करेंगे न, जिससे कि वो अपनी चहचहाहट से हमारा वातावरण हमेशा गुलज़ार करते रहें? आप सभी एक छोटी-सी कोशिश करें और फोटो खींच के अपलोड करिये।

# इस भीषण गर्मी में पंछियों को राहत दे ,सकोरा रखे और अन्य को भी प्रेरित करे 🁙 🆫 🦜