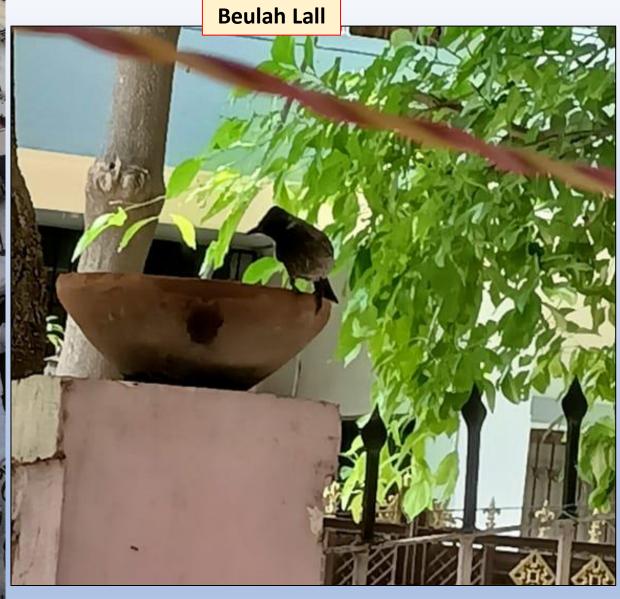

## EARTH DAY 2022: "पश्-पक्षी बचाओ अभियान"

On the Occasion of Earth Day 22nd April, Department of BOTANY, Govt Arts & Commerce Girls College Raipur

वनस्पित शास्त्र विभाग द्वारा आयोजित "पशु-पक्षी बचाओ अभियान" इस गर्मी से सिर्फ़ इंसान ही नहीं, बल्कि नन्हें-नन्हें पक्षी भी परेशान हैं. एक अच्छे व्यक्ति होने के नाते आप पक्षियों को बचाने के लिए कुछ उपाय अपने घर पर ही कर सकते हैं। अपने घर की बालकनी और आंगन में आप पिक्षयों के लिए पानी रख सकते हैं. पानी के साथ अगर हम उनके लिए खाना भी रख देंगे, तो उन्हें ज़्यादा भटकना नहीं पड़ेगा. तो बताइए, आप भी इन गर्मियों से लड़ने में पिक्षयों की मदद करेंगे न, जिससे कि वो अपनी चहचहाहट से हमारा वातावरण हमेशा गुलज़ार करते रहें? आप सभी एक छोटी-सी कोशिश करें और फोटो खींच के अपलोड करिये।