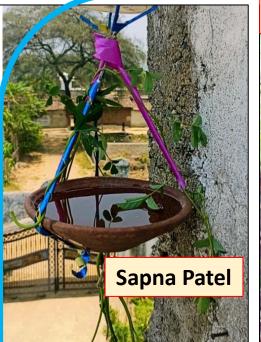

## EARTH DAY 2022: "पश्-पक्षी बचाओ अभियान"

On the Occasion of Earth Day 22nd April, Department of BOTANY, Govt Arts & Commerce Girls College Raipur

वनस्पित शास्त्र विभाग द्वारा आयोजित "पशु-पक्षी बचाओ अभियान" इस गर्मी से सिर्फ़ इंसान ही नहीं, बल्कि नन्हें-नन्हें पक्षी भी परेशान हैं. एक अच्छे व्यक्ति होने के नाते आप पक्षियों को बचाने के लिए कुछ उपाय अपने घर पर ही कर सकते हैं। अपने घर की बालकनी और आंगन में आप पिक्षयों के लिए पानी रख सकते हैं. पानी के साथ अगर हम उनके लिए खाना भी रख देंगे, तो उन्हें ज़्यादा भटकना नहीं पड़ेगा. तो बताइए, आप भी इन गर्मियों से लड़ने में पिक्षयों की मदद करेंगे न, जिससे कि वो अपनी चहचहाहट से हमारा वातावरण हमेशा गुलज़ार करते रहें? आप सभी एक छोटी-सी कोशिश करें और फोटो खींच के अपलोड करिये।