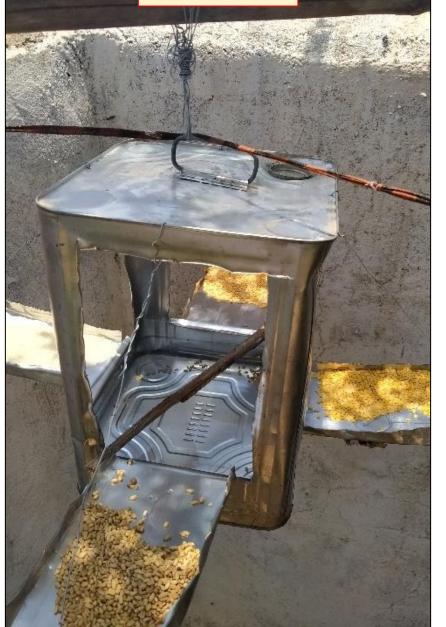

## EARTH DAY 2022: "पश्-पक्षी बचाओ अभियान"

On the Occasion of Earth Day 22nd April, Department of BOTANY, Govt Arts & Commerce Girls College Raipur

वनस्पित शास्त्र विभाग द्वारा आयोजित "पशु-पक्षी बचाओ अभियान" इस गर्मी से सिर्फ़ इंसान ही नहीं, बल्कि नन्हें-नन्हें पक्षी भी परेशान हैं. एक अच्छे व्यक्ति होने के नाते आप पक्षियों को बचाने के लिए कुछ उपाय अपने घर पर ही कर सकते हैं। अपने घर की बालकनी और आंगन में आप पिक्षयों के लिए पानी रख सकते हैं. पानी के साथ अगर हम उनके लिए खाना भी रख देंगे, तो उन्हें ज़्यादा भटकना नहीं पड़ेगा. तो बताइए, आप भी इन गर्मियों से लड़ने में पिक्षयों की मदद करेंगे न, जिससे कि वो अपनी चहचहाहट से हमारा वातावरण हमेशा गुलज़ार करते रहें? आप सभी एक छोटी-सी कोशिश करें और फोटो खींच के अपलोड करिये।

# इस भीषण गर्मी में पंछियों को राहत दे ,सकोरा रखे और अन्य को भी प्रेरित करे 🁙 🆫 🦜