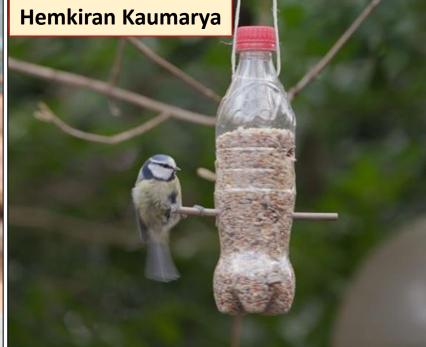

## EARTH DAY 2022: "पश्-पक्षी बचाओ अभियान"

On the Occasion of Earth Day 22nd April, Department of BOTANY, Govt Arts & Commerce Girls College Raipur

वनस्पित शास्त्र विभाग द्वारा आयोजित "पशु-पक्षी बचाओ अभियान" इस गर्मी से सिर्फ़ इंसान ही नहीं, बल्कि नन्हें-नन्हें पक्षी भी परेशान हैं. एक अच्छे व्यक्ति होने के नाते आप पक्षियों को बचाने के लिए कुछ उपाय अपने घर पर ही कर सकते हैं। अपने घर की बालकनी और आंगन में आप पिक्षयों के लिए पानी रख सकते हैं. पानी के साथ अगर हम उनके लिए खाना भी रख देंगे, तो उन्हें ज़्यादा भटकना नहीं पड़ेगा. तो बताइए, आप भी इन गर्मियों से लड़ने में पिक्षयों की मदद करेंगे न, जिससे कि वो अपनी चहचहाहट से हमारा वातावरण हमेशा गुलज़ार करते रहें? आप सभी एक छोटी-सी कोशिश करें और फोटो खींच के अपलोड करिये।