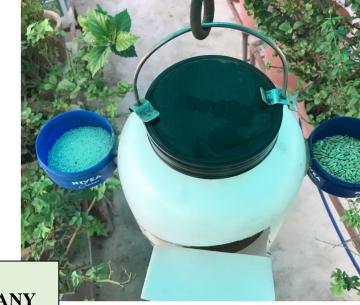

# इस भीषण गर्मी में पंछियों को राहत दे ,सकोरा रखे और अन्य को भी प्रेरित करे 🁙 🆫 🦜