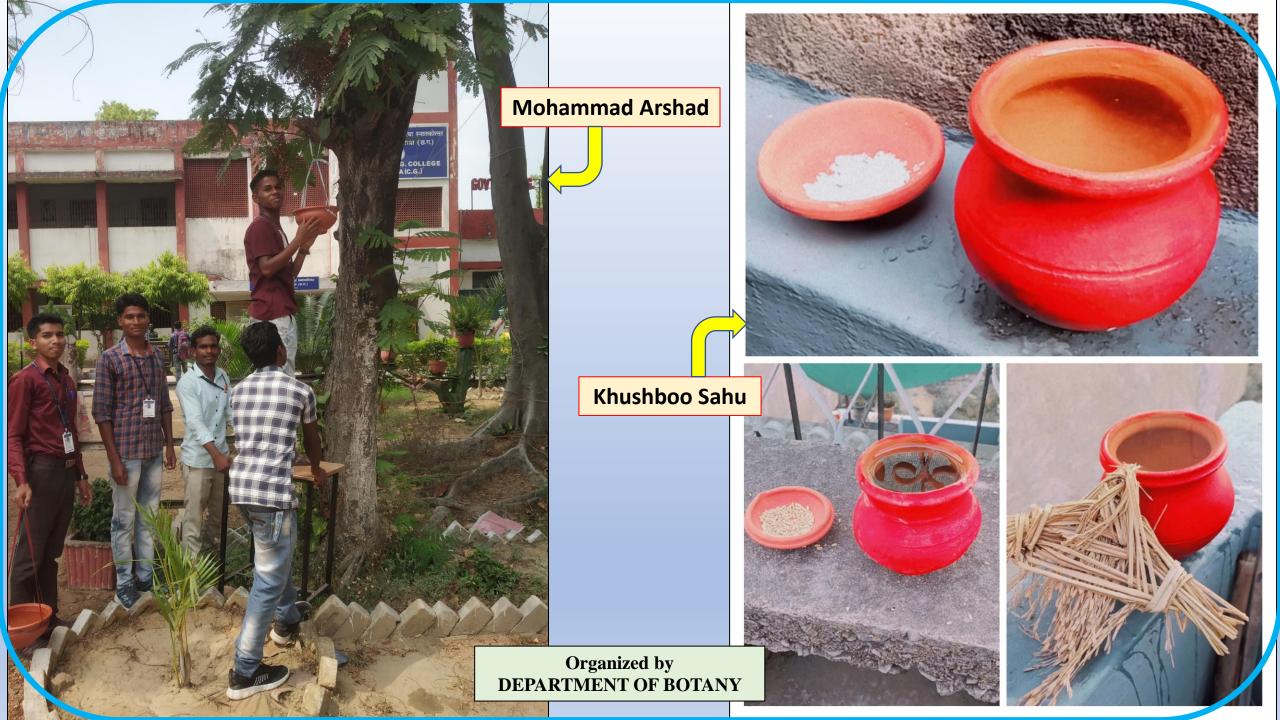

## EARTH DAY 2022: "पश्-पक्षी बचाओ अभियान"

On the Occasion of Earth Day 22nd April, Department of BOTANY, Govt Arts & Commerce Girls College Raipur

वनस्पित शास्त्र विभाग द्वारा आयोजित "पशु-पक्षी बचाओ अभियान" इस गर्मी से सिर्फ़ इंसान ही नहीं, बल्कि नन्हें-नन्हें पक्षी भी परेशान हैं. एक अच्छे व्यक्ति होने के नाते आप पक्षियों को बचाने के लिए कुछ उपाय अपने घर पर ही कर सकते हैं। अपने घर की बालकनी और आंगन में आप पिक्षयों के लिए पानी रख सकते हैं. पानी के साथ अगर हम उनके लिए खाना भी रख देंगे, तो उन्हें ज़्यादा भटकना नहीं पड़ेगा. तो बताइए, आप भी इन गर्मियों से लड़ने में पिक्षयों की मदद करेंगे न, जिससे कि वो अपनी चहचहाहट से हमारा वातावरण हमेशा गुलज़ार करते रहें? आप सभी एक छोटी-सी कोशिश करें और फोटो खींच के अपलोड करिये।

# इस भीषण गर्मी में पंछियों को राहत दे ,सकोरा रखे और अन्य को भी प्रेरित करे 🁙 🆫 🦜