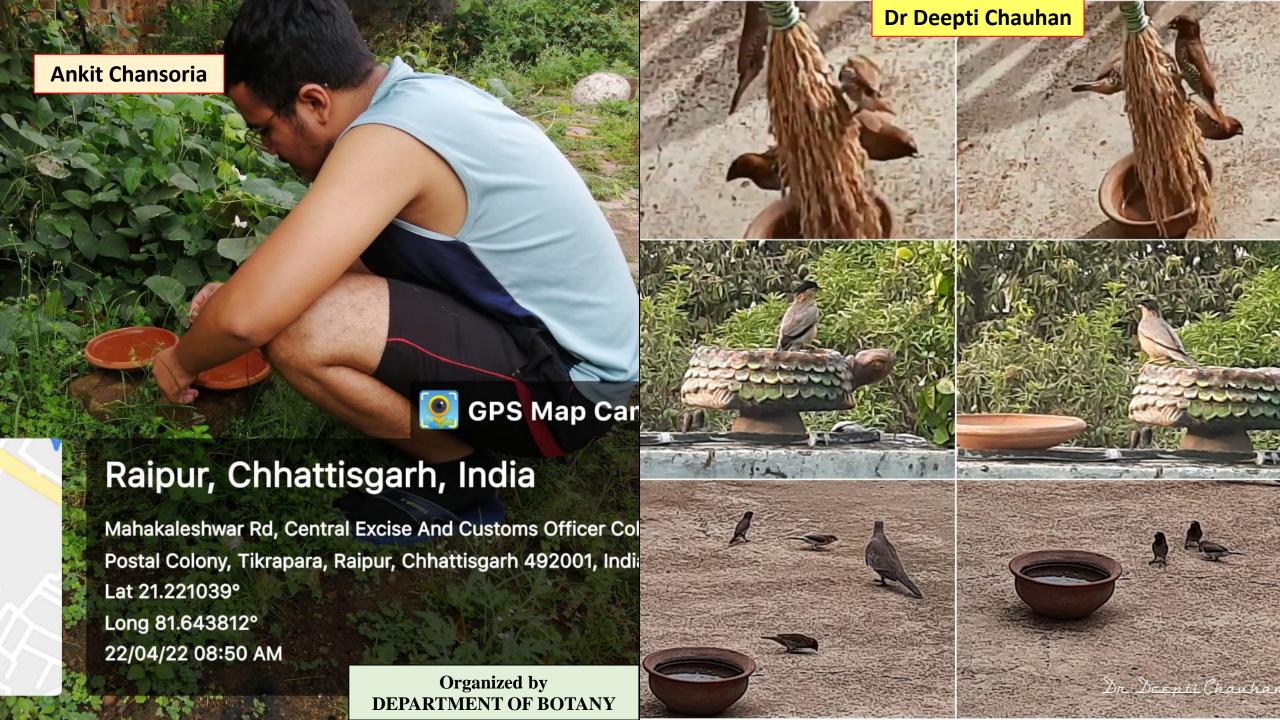

## EARTH DAY 2022: "पश्-पक्षी बचाओ अभियान"

On the Occasion of Earth Day 22nd April, Department of BOTANY, Govt Arts & Commerce Girls College Raipur

वनस्पित शास्त्र विभाग द्वारा आयोजित "पशु-पक्षी बचाओ अभियान" इस गर्मी से सिर्फ़ इंसान ही नहीं, बल्कि नन्हें-नन्हें पक्षी भी परेशान हैं. एक अच्छे व्यक्ति होने के नाते आप पक्षियों को बचाने के लिए कुछ उपाय अपने घर पर ही कर सकते हैं। अपने घर की बालकनी और आंगन में आप पिक्षयों के लिए पानी रख सकते हैं. पानी के साथ अगर हम उनके लिए खाना भी रख देंगे, तो उन्हें ज़्यादा भटकना नहीं पड़ेगा. तो बताइए, आप भी इन गर्मियों से लड़ने में पिक्षयों की मदद करेंगे न, जिससे कि वो अपनी चहचहाहट से हमारा वातावरण हमेशा गुलज़ार करते रहें? आप सभी एक छोटी-सी कोशिश करें और फोटो खींच के अपलोड करिये।