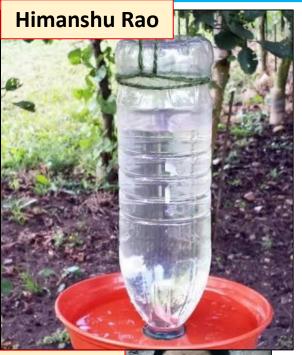

## EARTH DAY 2022: "पश्-पक्षी बचाओ अभियान"

On the Occasion of Earth Day 22nd April, Department of BOTANY, Govt Arts & Commerce Girls College Raipur

वनस्पित शास्त्र विभाग द्वारा आयोजित "पशु-पक्षी बचाओ अभियान" इस गर्मी से सिर्फ़ इंसान ही नहीं, बल्कि नन्हें-नन्हें पक्षी भी परेशान हैं. एक अच्छे व्यक्ति होने के नाते आप पक्षियों को बचाने के लिए कुछ उपाय अपने घर पर ही कर सकते हैं। अपने घर की बालकनी और आंगन में आप पिक्षयों के लिए पानी रख सकते हैं. पानी के साथ अगर हम उनके लिए खाना भी रख देंगे, तो उन्हें ज़्यादा भटकना नहीं पड़ेगा. तो बताइए, आप भी इन गर्मियों से लड़ने में पिक्षयों की मदद करेंगे न, जिससे कि वो अपनी चहचहाहट से हमारा वातावरण हमेशा गुलज़ार करते रहें? आप सभी एक छोटी-सी कोशिश करें और फोटो खींच के अपलोड करिये।