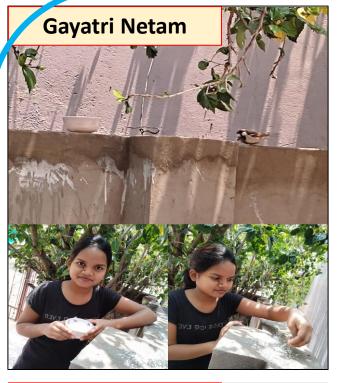

## EARTH DAY 2022: "पश्-पक्षी बचाओ अभियान"

On the Occasion of Earth Day 22nd April, Department of BOTANY, Govt Arts & Commerce Girls College Raipur

वनस्पित शास्त्र विभाग द्वारा आयोजित "पशु-पक्षी बचाओ अभियान" इस गर्मी से सिर्फ़ इंसान ही नहीं, बल्कि नन्हें-नन्हें पक्षी भी परेशान हैं. एक अच्छे व्यक्ति होने के नाते आप पक्षियों को बचाने के लिए कुछ उपाय अपने घर पर ही कर सकते हैं। अपने घर की बालकनी और आंगन में आप पिक्षयों के लिए पानी रख सकते हैं. पानी के साथ अगर हम उनके लिए खाना भी रख देंगे, तो उन्हें ज़्यादा भटकना नहीं पड़ेगा. तो बताइए, आप भी इन गर्मियों से लड़ने में पिक्षयों की मदद करेंगे न, जिससे कि वो अपनी चहचहाहट से हमारा वातावरण हमेशा गुलज़ार करते रहें? आप सभी एक छोटी-सी कोशिश करें और फोटो खींच के अपलोड करिये।

# इस भीषण गर्मी में पंछियों को राहत दे ,सकोरा रखे और अन्य को भी प्रेरित करे 🁙 🆫 🦜