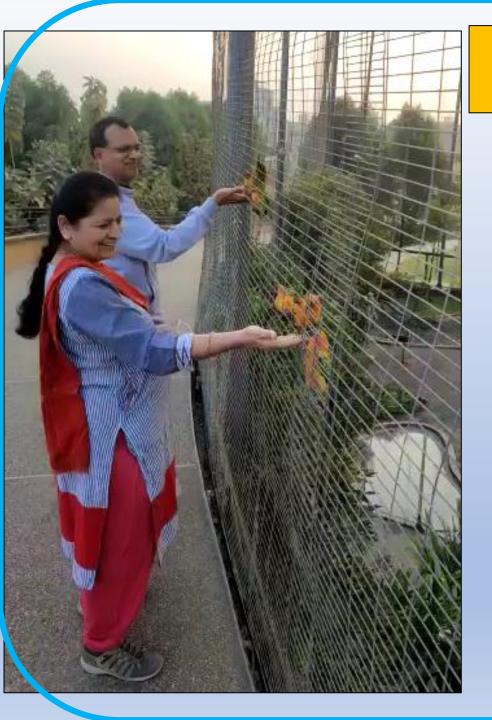

## EARTH DAY 2022: "पश्-पक्षी बचाओ अभियान"

On the Occasion of Earth Day 22nd April, Department of BOTANY, Govt Arts & Commerce Girls College Raipur

वनस्पित शास्त्र विभाग द्वारा आयोजित "पशु-पक्षी बचाओ अभियान" इस गर्मी से सिर्फ़ इंसान ही नहीं, बल्कि नन्हें-नन्हें पक्षी भी परेशान हैं. एक अच्छे व्यक्ति होने के नाते आप पक्षियों को बचाने के लिए कुछ उपाय अपने घर पर ही कर सकते हैं। अपने घर की बालकनी और आंगन में आप पिक्षयों के लिए पानी रख सकते हैं. पानी के साथ अगर हम उनके लिए खाना भी रख देंगे, तो उन्हें ज़्यादा भटकना नहीं पड़ेगा. तो बताइए, आप भी इन गर्मियों से लड़ने में पिक्षयों की मदद करेंगे न, जिससे कि वो अपनी चहचहाहट से हमारा वातावरण हमेशा गुलज़ार करते रहें? आप सभी एक छोटी-सी कोशिश करें और फोटो खींच के अपलोड करिये।