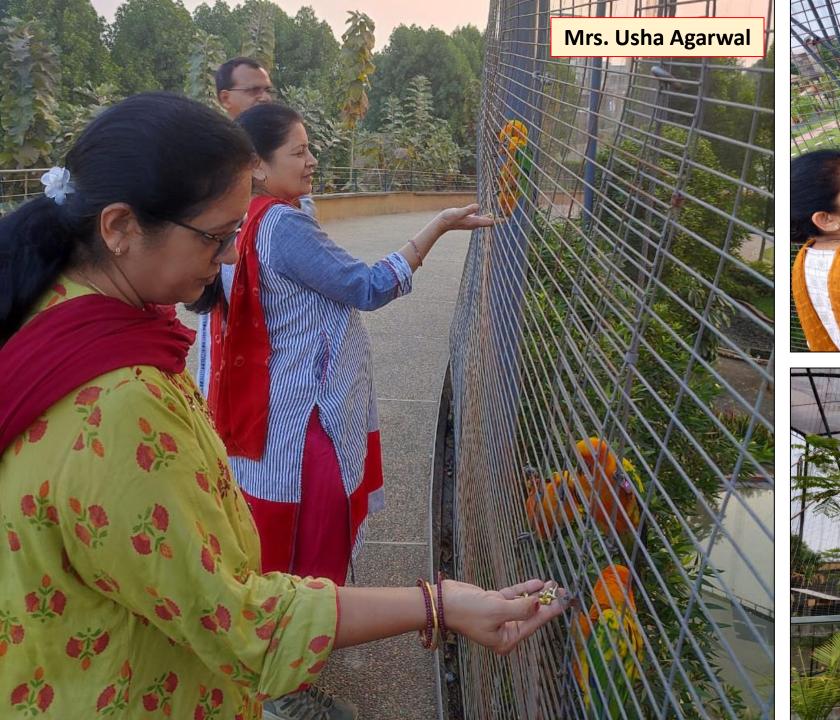

## EARTH DAY 2022: "पश्-पक्षी बचाओ अभियान"

On the Occasion of Earth Day 22nd April, Department of BOTANY, Govt Arts & Commerce Girls College Raipur

वनस्पित शास्त्र विभाग द्वारा आयोजित "पशु-पक्षी बचाओ अभियान" इस गर्मी से सिर्फ़ इंसान ही नहीं, बल्कि नन्हें-नन्हें पक्षी भी परेशान हैं. एक अच्छे व्यक्ति होने के नाते आप पक्षियों को बचाने के लिए कुछ उपाय अपने घर पर ही कर सकते हैं। अपने घर की बालकनी और आंगन में आप पिक्षयों के लिए पानी रख सकते हैं. पानी के साथ अगर हम उनके लिए खाना भी रख देंगे, तो उन्हें ज़्यादा भटकना नहीं पड़ेगा. तो बताइए, आप भी इन गर्मियों से लड़ने में पिक्षयों की मदद करेंगे न, जिससे कि वो अपनी चहचहाहट से हमारा वातावरण हमेशा गुलज़ार करते रहें? आप सभी एक छोटी-सी कोशिश करें और फोटो खींच के अपलोड करिये।