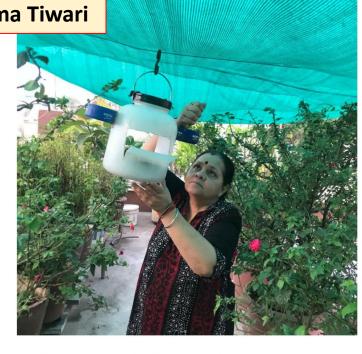

## EARTH DAY 2022: "पश्-पक्षी बचाओ अभियान"

On the Occasion of Earth Day 22nd April, Department of BOTANY, Govt Arts & Commerce Girls College Raipur

वनस्पित शास्त्र विभाग द्वारा आयोजित "पशु-पक्षी बचाओ अभियान" इस गर्मी से सिर्फ़ इंसान ही नहीं, बल्कि नन्हें-नन्हें पक्षी भी परेशान हैं. एक अच्छे व्यक्ति होने के नाते आप पक्षियों को बचाने के लिए कुछ उपाय अपने घर पर ही कर सकते हैं। अपने घर की बालकनी और आंगन में आप पिक्षयों के लिए पानी रख सकते हैं. पानी के साथ अगर हम उनके लिए खाना भी रख देंगे, तो उन्हें ज़्यादा भटकना नहीं पड़ेगा. तो बताइए, आप भी इन गर्मियों से लड़ने में पिक्षयों की मदद करेंगे न, जिससे कि वो अपनी चहचहाहट से हमारा वातावरण हमेशा गुलज़ार करते रहें? आप सभी एक छोटी-सी कोशिश करें और फोटो खींच के अपलोड करिये।