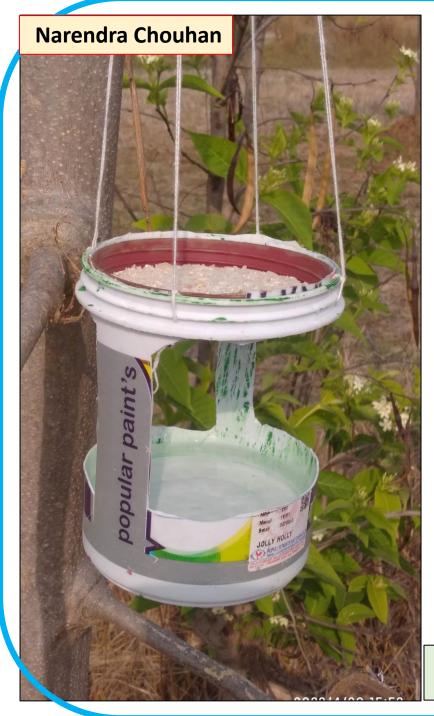

## EARTH DAY 2022: "पश्-पक्षी बचाओ अभियान"

On the Occasion of Earth Day 22nd April, Department of BOTANY, Govt Arts & Commerce Girls College Raipur

वनस्पित शास्त्र विभाग द्वारा आयोजित "पशु-पक्षी बचाओ अभियान" इस गर्मी से सिर्फ़ इंसान ही नहीं, बल्कि नन्हें-नन्हें पक्षी भी परेशान हैं. एक अच्छे व्यक्ति होने के नाते आप पक्षियों को बचाने के लिए कुछ उपाय अपने घर पर ही कर सकते हैं। अपने घर की बालकनी और आंगन में आप पिक्षयों के लिए पानी रख सकते हैं. पानी के साथ अगर हम उनके लिए खाना भी रख देंगे, तो उन्हें ज़्यादा भटकना नहीं पड़ेगा. तो बताइए, आप भी इन गर्मियों से लड़ने में पिक्षयों की मदद करेंगे न, जिससे कि वो अपनी चहचहाहट से हमारा वातावरण हमेशा गुलज़ार करते रहें? आप सभी एक छोटी-सी कोशिश करें और फोटो खींच के अपलोड करिये।