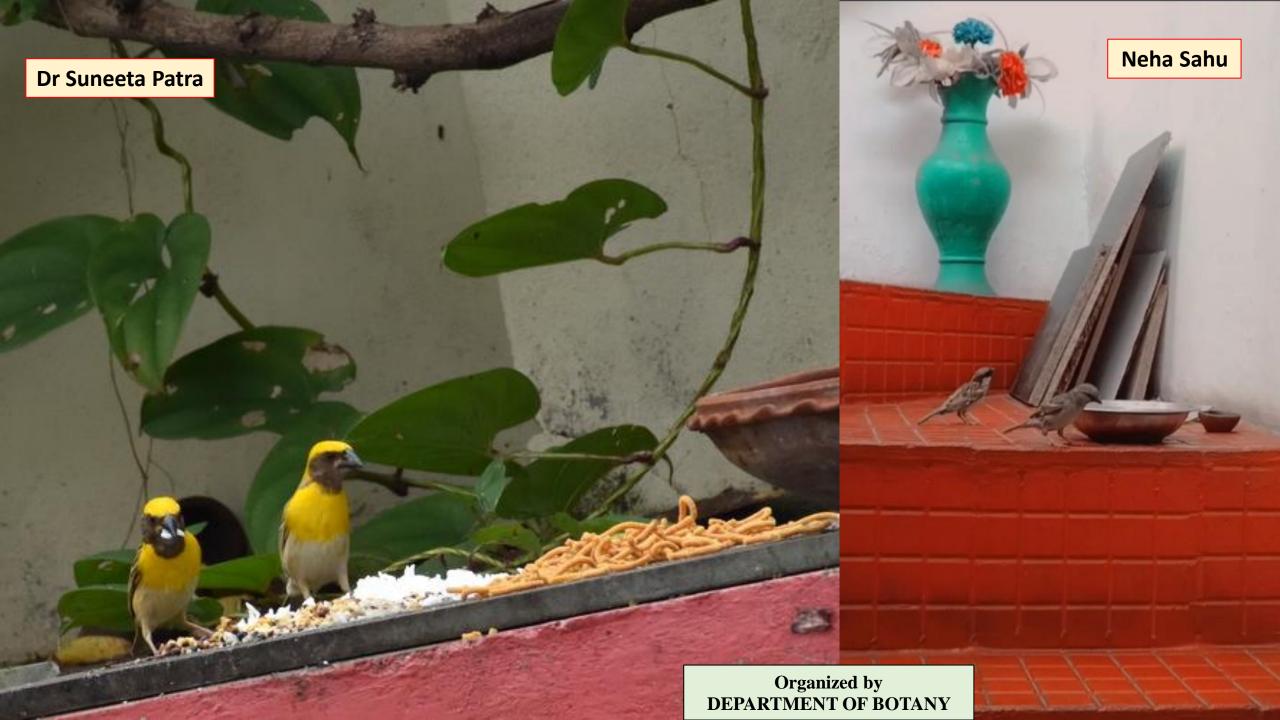

## EARTH DAY 2022: "पश्-पक्षी बचाओ अभियान"

On the Occasion of Earth Day 22nd April, Department of BOTANY, Govt Arts & Commerce Girls College Raipur

वनस्पित शास्त्र विभाग द्वारा आयोजित "पशु-पक्षी बचाओ अभियान" इस गर्मी से सिर्फ़ इंसान ही नहीं, बल्कि नन्हें-नन्हें पक्षी भी परेशान हैं. एक अच्छे व्यक्ति होने के नाते आप पक्षियों को बचाने के लिए कुछ उपाय अपने घर पर ही कर सकते हैं। अपने घर की बालकनी और आंगन में आप पिक्षयों के लिए पानी रख सकते हैं. पानी के साथ अगर हम उनके लिए खाना भी रख देंगे, तो उन्हें ज़्यादा भटकना नहीं पड़ेगा. तो बताइए, आप भी इन गर्मियों से लड़ने में पिक्षयों की मदद करेंगे न, जिससे कि वो अपनी चहचहाहट से हमारा वातावरण हमेशा गुलज़ार करते रहें? आप सभी एक छोटी-सी कोशिश करें और फोटो खींच के अपलोड करिये।