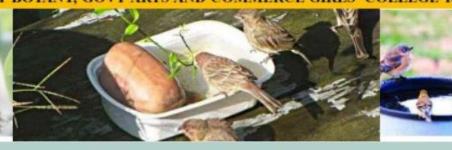

## EARTH DAY 2022: "पश्-पक्षी बचाओ अभियान"

On the Occasion of Earth Day 22nd April, Department of BOTANY, Govt Arts & Commerce Girls College Raipur

वनस्पित शास्त्र विभाग द्वारा आयोजित "पशु-पक्षी बचाओ अभियान" इस गर्मी से सिर्फ़ इंसान ही नहीं, बल्कि नन्हें-नन्हें पक्षी भी परेशान हैं. एक अच्छे व्यक्ति होने के नाते आप पक्षियों को बचाने के लिए कुछ उपाय अपने घर पर ही कर सकते हैं। अपने घर की बालकनी और आंगन में आप पिक्षयों के लिए पानी रख सकते हैं. पानी के साथ अगर हम उनके लिए खाना भी रख देंगे, तो उन्हें ज़्यादा भटकना नहीं पड़ेगा. तो बताइए, आप भी इन गर्मियों से लड़ने में पिक्षयों की मदद करेंगे न, जिससे कि वो अपनी चहचहाहट से हमारा वातावरण हमेशा गुलज़ार करते रहें? आप सभी एक छोटी-सी कोशिश करें और फोटो खींच के अपलोड करिये।