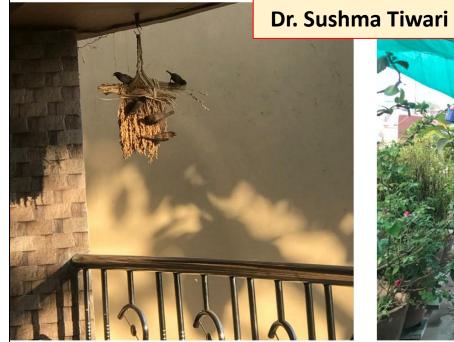

## EARTH DAY 2022: "पश्-पक्षी बचाओ अभियान"

On the Occasion of Earth Day 22nd April, Department of BOTANY, Govt Arts & Commerce Girls College Raipur

वनस्पित शास्त्र विभाग द्वारा आयोजित "पशु-पक्षी बचाओ अभियान" इस गर्मी से सिर्फ़ इंसान ही नहीं, बल्कि नन्हें-नन्हें पक्षी भी परेशान हैं. एक अच्छे व्यक्ति होने के नाते आप पक्षियों को बचाने के लिए कुछ उपाय अपने घर पर ही कर सकते हैं। अपने घर की बालकनी और आंगन में आप पिक्षयों के लिए पानी रख सकते हैं. पानी के साथ अगर हम उनके लिए खाना भी रख देंगे, तो उन्हें ज़्यादा भटकना नहीं पड़ेगा. तो बताइए, आप भी इन गर्मियों से लड़ने में पिक्षयों की मदद करेंगे न, जिससे कि वो अपनी चहचहाहट से हमारा वातावरण हमेशा गुलज़ार करते रहें? आप सभी एक छोटी-सी कोशिश करें और फोटो खींच के अपलोड करिये।